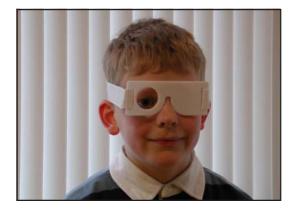

### **Occluding spectacles**

For use with visual acuity testing. Made of non-transparent durable white plastic with velcro fixation strap.

MW0040

Occluding spectacle Leiden model, for children