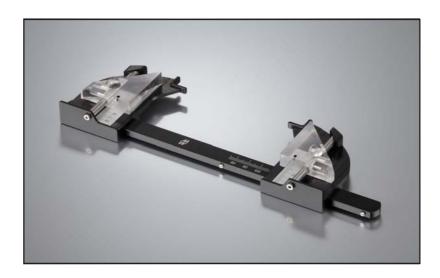

# Mourits Exophthalmometer

### **Mourits Parallax-free exophthalmometer**

This is a new standardized exophthalmometer, designed by Professor Mourits of the VU University Medical Center. The most eyecatching innovation is it's parallax-free prismatic system. Both prisms can be slided individually, providing quick and accurate measuring of the exophthalmus. The readout is done in a single measurement, excluding mistakes when using a traditional exophthalmometer.

### **Key features:**

- Parallax-free system.
- Durable, lightweight design.
- Accurate prismatic optics.
- Patient friendly with smooth edges.
- Easy to use.

**MW-9500** Mourits exophthalmometer, supplied in case.