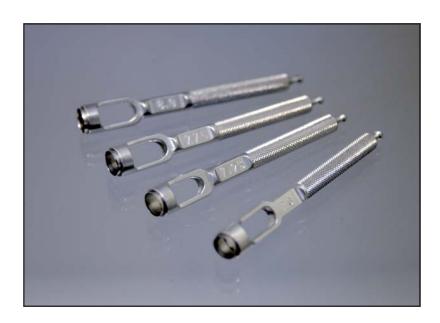

# **Disposable Trephines**

### **Key features:**

- Manufactured of case hardened stainless steel.
- Sharpness surpasses all existing trephines.
- Half-open handle design for accurate positioning.
- Knurled handle and central pivot for stable fingertip rotation.
- Non-glare finish.
- Blade thickness only 0.09 mm.
- Gamma sterilized
- Ready for use

### Disposable supersharp trephines

The sharpness of the Medical Workshop disposable trephines is much higher than any conventional trephine. The sectioning technique requires hardly any pressure. Therefore, care must be taken when using these trephines for the first time. However, due to the extreme sharpness, the incision causes less than the usual deformation and distortion and gives no wedge formation.