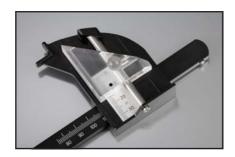

# Mourits Exophthalmometer

### **Mourits Parallax-free exophthalmometer**

This is a new standardized exophthalmometer, designed by Professor Mourits of the VU University Medical Center. The most eyecatching innovation is it's parallax-free prismatic system. Both prisms can be slided individually, providing quick and accurate measuring of the exophthalmus. The readout is done in a single measurement, excluding mistakes when using a traditional exophthalmometer.

### **Key features:**

- Parallax-free system.
- Durable, lightweight design.
- Accurate prismatic optics.
- Patient friendly with smooth edges.
- Easy to use.

**MW-9500** Mourits exophthalmometer, supplied in case.