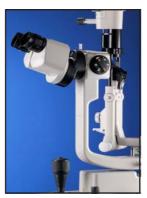

# Slit Lamp Adapter

### ErgAdap slit lamp adapter

The Medical Workshop ErgAdap slitlamp adapter is designed to create a more ergonomic working angle for your slit lamp. Most slit lamps have their microscopes fitted horizontally, but with the ErgAdap the microscope will be tilted 20° to enhance comfort when working with your slit lamp over a longer period.

ErgAdap on Rodenstock

MW-8000 ErgAdap (black) for Topcon type slit lamps (1).

MW-8130 ErgAdap (blue) for Zeiss SL-130 slit lamp.

MW-8150 ErgAdap for Rodenstock RO-3000/4000/5000.

ErgAdap on Topcon

(1) In case of doubt, please contact your supplier for correct ErgAdap