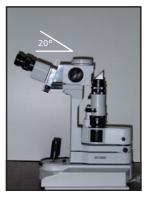

# Slit Lamp Adapter

### ErgAdap slit lamp adapter

The Medical Workshop ErgAdap slitlamp adapter is designed to create a more ergonomic working angle for your slit lamp. Most slit lamps have their microscopes fitted horizontally, but with the ErgAdap the microscope will be tilted 20° to enhance comfort when working with your slit lamp over a longer period.

The ErgAdap is a state-of-the-art product with excellent optics. Available for the following slit lamps:

- Coherent LDS-10 laser slit lamp Coherent LDS-20 laser slit lamp
- CSO slit lamps
- Ellex laser slit lamps
- Lumenis laser slit lamp
- Nidek SL-1600 slit lamp
- Rodenstock RO-3000, RO-4000 and RO-5000
- Takagi slit lamps
- Topcon SL-D2 slit lamp
- Topcon SL-D4 slit lamp
- Topcon SL-D7 slit lamp
- Topcon SL-D8Z slit lamp
- Topcon SL-7F slit lamp
- Topcon SL-8Z slit lamp
- Zeiss 30 SL(M) slit lamp
- Zeiss 20 SL slit lamp
- Zeiss SL-130 slit lamp