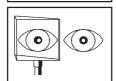

### Principle of the Gobin's prism test:

One eye moves = binocular vision.

The light reflex remains in place.

No eye moves

= suppression of the eye behind the prism.

The light reflex moves nasal on this eye.

Both eyes move

= suppression of the eye without prism.

The light reflex moves now onto the eye without prism.