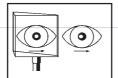

Both eyes move

= suppression of the eye without prism.

The light reflex moves now onto the eye without prism.