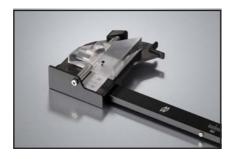

# Mourits Exophthalmometer

### **Mourits Parallax-free exophthalmometer**

This is a new standardized exophthalmometer, designed by Professor Mourits of the VU University Medical Center. The most eyecatching innovation is it's parallax-free prismatic system. Both prisms can be slided individually, providing quick and accurate measuring of the exophthalmus. The readout is done in a single measurement, excluding mistakes when using a traditional exophthalmometer.

### **Key features:**

- Parallax-free system.
- Durable, lightweight design.
- Accurate prismatic optics.
- Patient friendly with smooth edges.
- Easy to use.

**MW-9500** Mourits exophthalmometer, supplied in case.