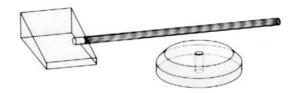

# Mourits Exophthalmometer

### **Mourits Parallax-free exophthalmometer**

This is a new standardized exophthalmometer, designed by Professor Mourits of the VU University Medical Center. The most eyecatching innovation is it's parallax-free prismatic system. Both prisms can be slided individually, providing quick and accurate measuring of the exophthalmus. The readout is done in a single measurement, excluding mistakes when using a traditional exophthalmometer.

### **Key features:**

- Parallax-free system.
- Durable, lightweight design.
- Accurate prismatic optics.
- Patient friendly with smooth edges.
- Easy to use.

**MW-9500** Mourits exophthalmometer, supplied in case.