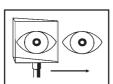

# **Orthoptic Instruments**

MW-122

Gobin's prism test for testing binocular vision. Standard version is 15 prism diopter.

Supplied with table support.

### Principle of the Gobin's prism test:

One eye moves = binocular vision.

The light reflex remains in place.

No eye moves

= suppression of the eye behind the prism.

The light reflex moves nasal on this eye.