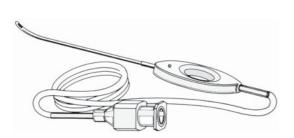

### **Lacrimal probes**

Medical Workshop lacrimal probes for tear duct reconstruction. Available as standard curved probe or irrigating probe

**MW-106** Lacrymal probe, available in sizes 0.5mm, 0.8mm

and 1.0mm

**MW-109** Irrigating lacrymal probe, including tubing and cannula, available in sizes 0.5mm, 0.8mm and

1.0mm.

**MW-112H** Pigtailprobe with hole for tearduct reconstruction. Comes with set of silicone tubing MW-112S.