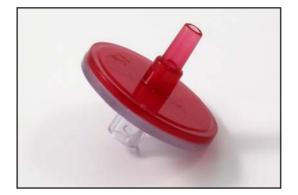

MW-6010 Spare elastic headband.

Optex® disposable fluid filter, sterile, single use. MW-120F

Box of 50 units.