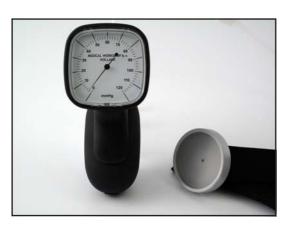

### Intra ocular pressure reducer

The Medical Workshop Intra ocular pressure reducer is to be used for reducing intraocular pressure prior to surgical procedures, like cataract surgery, glaucoma surgery, IOL implantation and keratoplasty. The headband is made of special patient-friendly elastic material and velcro strap for secure fixation.

### The instrument consists of:

- Balloon
- Elastic headband
- Silicone tubing
- Pressure reducer gauge
- Storage wallet

### **Key features:**

- Lightweight design
- Large, accurate display
- Exchangable balloon and headband

MW-6000 Medical Workshop intraocular pressure reducer,

complete set.

MW-6005 Spare balloon on aluminium housing.